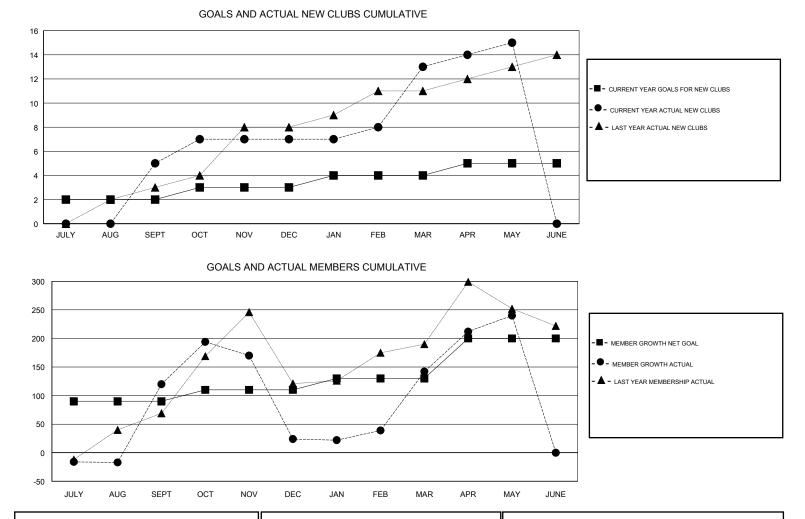

#### GMT CA

| Clubs                 |               |           |               | Members               |                           |                         |                                                    |  |
|-----------------------|---------------|-----------|---------------|-----------------------|---------------------------|-------------------------|----------------------------------------------------|--|
| RESULTS FOR 2017-2018 |               |           |               | RESULTS FOR 2017-2018 |                           |                         |                                                    |  |
| QUARTER               | NEW CLUB GOAL | NEW CLUBS | DROPPED CLUBS | QUARTER               | MEMBER GROWTH NET<br>GOAL | MEMBER GROWTH<br>ACTUAL | DROPPED<br>MEMBERS ACTUAL<br>(including transfers) |  |
| JULY/AUG/SEPT         | 2             | 5         | 2             | JULY/AUG/SEPT         | 90                        | 212                     | 89                                                 |  |
| OCT/NOV/DEC           | 1             | 2         | 3             | OCT/NOV/DEC           | 20                        | 147                     | 224                                                |  |
| JAN/FEB/MAR           | 1             | 6         | 1             | JAN/FEB/MAR           | 20                        | 183                     | 56                                                 |  |
| APR/MAY/JUNE          | 1             | 2         | 0             | APR/MAY/JUNE          | 70                        | 183                     | 76                                                 |  |